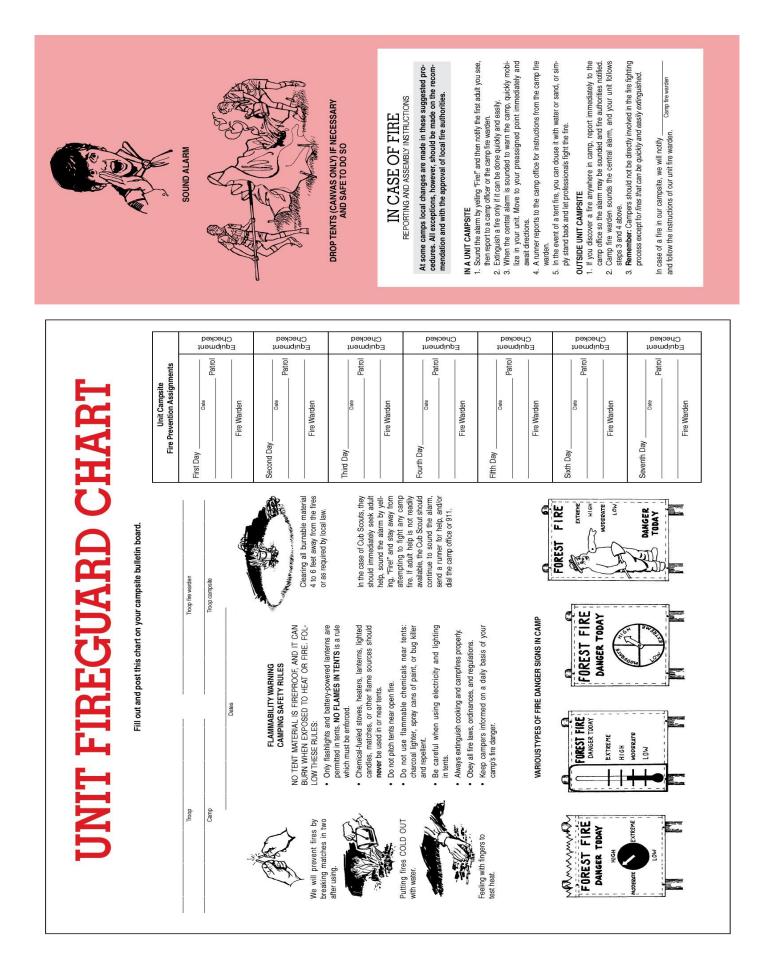

|                                                        | 2017 Adventu<br>CUB SCOUT Car |                                                                    |  |  |
|--------------------------------------------------------|-------------------------------|--------------------------------------------------------------------|--|--|
| This is not the actual Inspection Form but a guideline |                               |                                                                    |  |  |
| Pack#                                                  | District                      |                                                                    |  |  |
| PACK SPIRT & DES                                       | SIGNATION                     | OVERALL SAFETY & ORGANIZATION                                      |  |  |
| Pack Flag and L                                        | JS Flag                       | Overall Site Organized and Clean                                   |  |  |
| Flags Properly Displayed ( in something                |                               | Tents in organized fashion, but not open                           |  |  |
| Cub Spirit & FUN Campsite                              |                               | Site with no trash or other tripping hazards                       |  |  |
| FIRST AID H                                            |                               | COOKING AREA                                                       |  |  |
| Any First Aid                                          | l Kit                         | Duty roster/menu                                                   |  |  |
| First Aid Kit v                                        | sible                         | Clear wash station                                                 |  |  |
| First Aid Kit is not a                                 | personal kit                  | Food Properly Stored                                               |  |  |
|                                                        |                               | Area clean and orderly- no visible trash                           |  |  |
| FIRE SAFE                                              | ТҮ                            | ADMINISTRATION & CHECK IN                                          |  |  |
|                                                        |                               | All Permission Slips Forms Signed and ready at check in.           |  |  |
| Fire Guard Posted and Cha                              | rt signed by leader           | Guide To Safe Scouting                                             |  |  |
|                                                        |                               | .Unit Roster Complete 2 Copies<br>& Swim Roster Complete 2 Copies. |  |  |
|                                                        |                               | Health and Medical Records                                         |  |  |

| 2017 Adve                                                 | nture Weekend                           |  |  |  |
|-----------------------------------------------------------|-----------------------------------------|--|--|--|
| Boy Scout /Crew /Girl Scout Camp Site Inspection Criteria |                                         |  |  |  |
| Unit Number                                               | District                                |  |  |  |
| Unit Identity                                             | Tents                                   |  |  |  |
| Flags Displayed Properly                                  | Youth and Adults                        |  |  |  |
| American Flag                                             | quarters separate                       |  |  |  |
| Troop Flag                                                |                                         |  |  |  |
|                                                           | tents arranged in orderly fashion       |  |  |  |
| Gateway                                                   |                                         |  |  |  |
| Camp Site Has Designated Entrance                         |                                         |  |  |  |
| Entrance has normal door walking clearance                |                                         |  |  |  |
| Safely Assembled                                          |                                         |  |  |  |
| Pioneering projects                                       | Cooking Areas                           |  |  |  |
|                                                           | Area clean and orderly-no visible trash |  |  |  |
| Gateway - creativity                                      | Food Properly stored                    |  |  |  |
| First Aid                                                 | Duty Roster / Menu                      |  |  |  |
| Any First Aid Kit                                         | Fire Suppression                        |  |  |  |
| First Aid Kit visible                                     |                                         |  |  |  |
| First Aid Kit is not a personal kit                       | Fire Guard Chart posted signed          |  |  |  |
|                                                           |                                         |  |  |  |