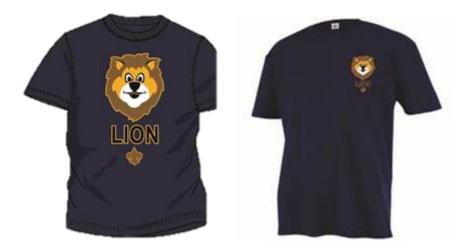

# Adult T-Shirts

Orders may be placed by calling Supply Customer Service at 800.323.0736 and referencing the SKU. Retail is \$14.99.

Large Center Lion Graphic

| 636420 | TEE LION CNTR FRNT ADT NAVY SM |
|--------|--------------------------------|
| 636421 | TEE LION CNTR FRNT ADT NAVY MD |
| 636422 | TEE LION CNTR FRNT ADT NAVY LG |
| 636423 | TEE LION CNTR FRNT ADT NAVY XL |
| 636424 | TEE LION CNTR FRNT ADT NAVY 2X |
| 636425 | TEE LION CNTR FRNT ADT NAVY 3X |

Small Corner Lion Graphic - \*\*This t-shirt is available for a limited time only while supplies last\*\*

| 636465 | TEE LION ADT NAVY SM  |
|--------|-----------------------|
| 636466 | TEE LION ADT NAVY MD  |
| 636467 | TEE LION ADT NAVY LG  |
| 636468 | TEE LION ADT NAVY XL  |
| 636469 | TEE LION ADT NAVY 2XL |
| 636470 | TEE LION ADT NAVY 3XL |