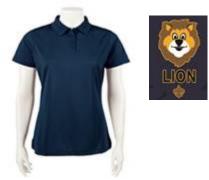

# <u>Women's Polo Shirt</u>

Orders may be placed by calling Supply Customer Service at 800.323.0736 and referencing the SKU. Retail is \$29.99.

| Lion logo embroidered on left sleeve |
|--------------------------------------|
|--------------------------------------|

| 636744 | POLO LION LDY NAVY SM  |
|--------|------------------------|
| 636745 | POLO LION LDY NAVY MD  |
| 636746 | POLO LION LDY NAVY LG  |
| 636747 | POLO LION LDY NAVY XL  |
| 636748 | POLO LION LDY NAVY 2XL |