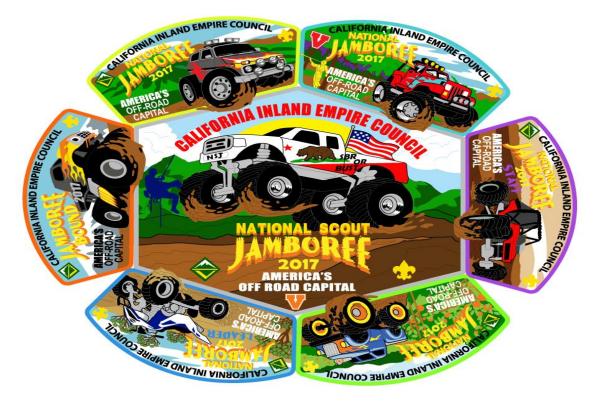

## California Inland Empire 2017 Jamboree Patch Set Order Form

**General Public Pricing** 

Note: All Chrome on the patches are Silver Metallic Thread and each patch is stitched in 3D relief, Center Patch is 7.375" Wide X 6.5" High, JSP's are 5" Wide x 2.75" high, all are 12 Thread Color.

Patch Trading and Keeping a Council Patch Set are a great way to memorialize the exciting adventure of the 2017 National Scout Jamboree.

## Order the California Inland Empire Complete Patch Set - Write Clearly

| Your Name:                                              |  |   |               |           |
|---------------------------------------------------------|--|---|---------------|-----------|
|                                                         |  |   |               |           |
|                                                         |  |   |               |           |
| Your Address:                                           |  |   |               |           |
|                                                         |  |   |               |           |
|                                                         |  |   |               |           |
| Phone Number:                                           |  |   |               |           |
|                                                         |  |   |               |           |
| Email :                                                 |  |   |               |           |
| Complete Patch Set (All 7 Patches) :                    |  | # | @\$35.00 Each | Total: \$ |
| Complete Fatch Set (All 7 Fatches).                     |  | # | @333.00 Lacii | Total. Ş  |
| Shipping and Handling each patch:                       |  | # | @\$ 5.00 Each | Total: \$ |
| Net Proceeds go our our Jamboree Scout Scholarship Fund |  | щ | @¢40.00.6at   | Tatalı Ć  |
| Net Proceeds go our our sumboree scout senourship Fund  |  | # | @\$40.00 Set  | Total: \$ |