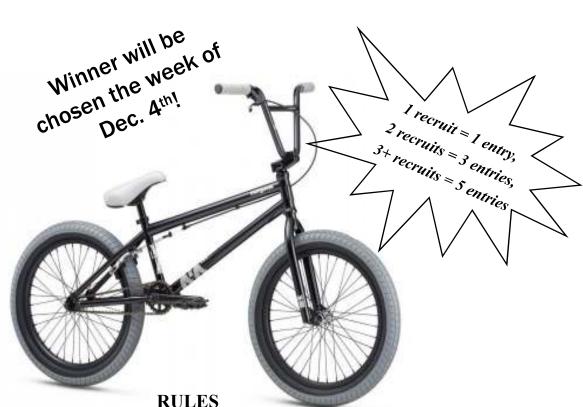

## Enter to win a BMX Bicycle!

FREE temporary recruiter patch for every Scout who recruits a friend to join. A temporary patch may be worn on your uniform for 3 months. Recruiter patches are available from your District Executive or the Scout Center.

**RULES** 

Scout applications must be turned into the Scout Center or to their District Executive. All Scouts who recruit a friend receive a FREE Recruiter Patch and will also be entered to win a BMX Bicycle. This incentive is for youth recruited Nov. 1<sup>st</sup> thru Nov. 30<sup>th</sup>, 2017. This form cannot be used for previous applications turned in. Any registered Cub Scout, Boy Scout, Varsity Scout, or Venturer can participate!