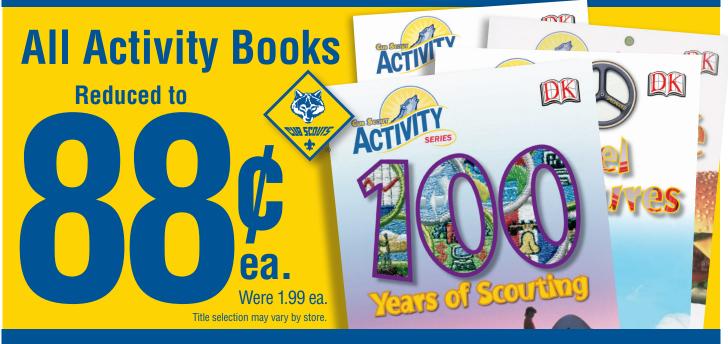

## **Essential Savings on Supplies for New Unit Leaders!**



## Get CREATIVE and let the FUN begin!

Sunburst Neckerchief Slide .... Was 1.15 Wood Snowflake 2 pk ...... Was 1.88

Now .88 ea.

| Mousetrap Racer Kit          | Was 3.99 |
|------------------------------|----------|
| Bird House Log Cabin Kit     | Was 5.99 |
| Wood School Bus Kit          | Was 2.44 |
| Wood Model Train Kit         | Was 3.99 |
| Wood Wheelbarrow Kit         | Was 3.99 |
| Wood Craft Cutouts Kit 12 pk | Was 4.99 |

CS Window Sign Kit ...... Was 16.88
Paper Lantern Kit ...... Was 16.88
Bottle Animals Kit ...... Was 16.88

NOW 7.88 ea.

**Dream Catcher Kit** ...... Was 31.99 **Wood Wheelbarrow Kit** ..... Was 24.99 **Clay Neck Slide Kit** ...... Was 21.99

NOW 9.88 ea.