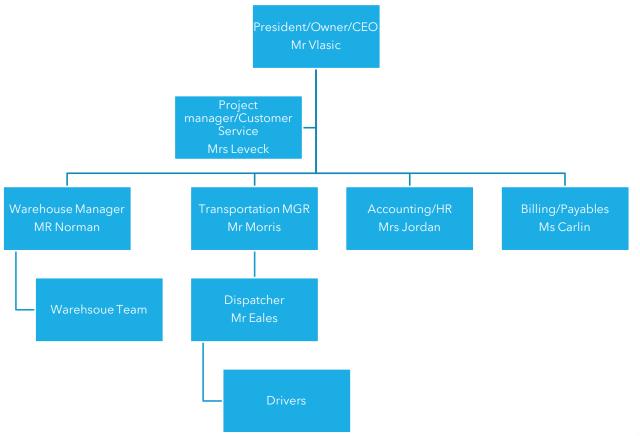

|                                                                                                                        |      |      |        |        |                          |                                                                                                                                                                                                                                   |                                                                   |              | ceipt of packages<br>s emergency resp<br>railable and/or ca<br>se guidebook or e<br>nicle. Property de | s and required<br>lonse<br>rrier has the<br>equivalent<br>scribed above |       |     |       |





# https://www.freightquote.com/

HOW TO PRICE A SHIPMENT